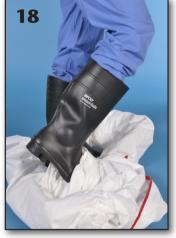

**HCW** in full PPE will stand on mat to derobe.

**HCW** in PPE being checked for suit breaches.

**HCW** soles of overboots being checked for breaches.