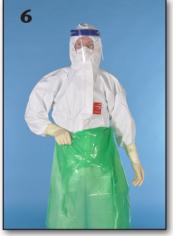

## **PPE Removal**

**HCW Hands being cleaned.** 

**HCW** snapping apron behind neck.

**HCW** preparing to remove apron.

HCW snaps apron at the side.

HCW folds apron inward.

**HCW Slowly rolling** apron.

**HCW** pinching glove to halfway down hand.