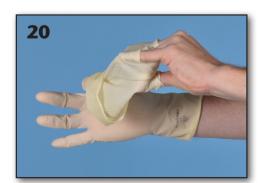

## **PPE Removal**

**HCW Hands being cleaned.** 

**HCW** snapping apron behind neck.

**HCW** preparing to remove apron.

HCW snaps apron at the side.

HCW folds apron inward.

**HCW Slowly rolling** apron.

**HCW** pinching glove to halfway down hand.

**HCW** using inside of first glove fully removes other glove.

**HCW** removes first glove only touching the inside of first glove.

HCW prepares to remove visor.

HCW leans forward, stretching the band of the visor with eyes closed and slowly removes visor overhead, eye can be opened when visor clear of face.