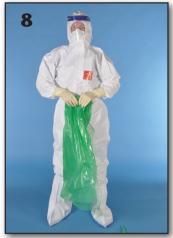

**HCW** using inside of first glove fully removes other glove.

**HCW** removes first glove only touching the inside of first glove.

HCW prepares to remove visor.

HCW leans forward, stretching the band of the visor with eyes closed and slowly removes visor overhead, eye can be opened when visor clear of face.