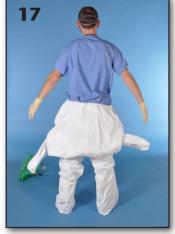

**HCW** in full PPE will stand on mat to derobe.

**HCW** in PPE being checked for suit breaches.

**HCW** soles of overboots being checked for breaches.