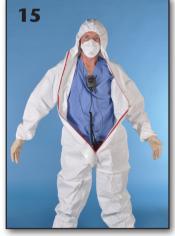

**HCW's Buddy opens** suit to waist.

Using forefinger and thunb the **HCWrolls hood inside out to back** of neck, starting from top of head to avoid contact with face.

**Buddy folds removes** suit to waist and HCW removes arms and puts removes the suit from arms forward.