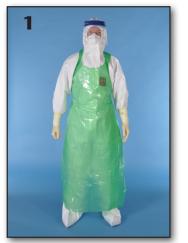

**HCW** in full PPE will stand on mat to derobe.

**HCW** in PPE being checked for suit breaches.

**HCW** soles of overboots being checked for breaches.