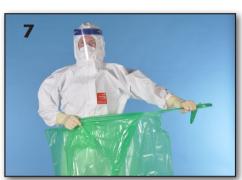

## **PPE Removal**

**HCW Hands being cleaned.** 

**HCW** snapping apron behind neck.

**HCW** preparing to remove apron.

HCW snaps apron at the side.

HCW folds apron inward.

**HCW Slowly rolling** apron.

**HCW** pinching glove to halfway down hand.

**HCW** using inside of first glove fully removes other glove.

**HCW** removes first glove only touching the inside of first glove.

HCW prepares to remove visor.

HCW leans forward, stretching the band of the visor with eyes closed and slowly removes visor overhead, eye can be opened when visor clear of face.