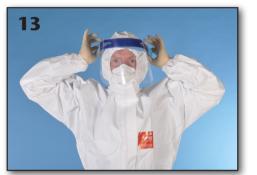

**HCW** using inside of first glove fully removes other glove.

**HCW** removes first glove only touching the inside of first glove.

HCW prepares to remove visor.

HCW leans forward, stretching the band of the visor with eyes closed and slowly removes visor overhead, eye can be opened when visor clear of face.