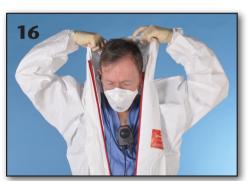

Using a toe down heel up method, the buddy

**HCW** stand on the inside of suit.

**HCW** removing 2nd set of gloves.

HCW prepares to remove mask.

HCW, leans forward, closed eyes and chin forward and removes mask.

Mask is removed.