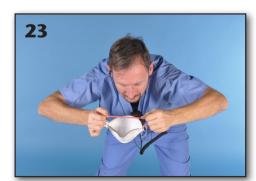

Using a toe down heel up method, the buddy

**HCW** stand on the inside of suit.

**HCW** removing 2nd set of gloves.

HCW prepares to remove mask.

HCW, leans forward, closed eyes and chin forward and removes mask.

Mask is removed.