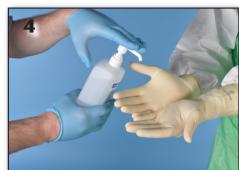

## **PPE Removal**

**HCW Hands being cleaned.** 

**HCW** snapping apron behind neck.

**HCW** preparing to remove apron.

HCW snaps apron at the side.

HCW folds apron inward.

**HCW Slowly rolling** apron.

**HCW** pinching glove to halfway down hand.