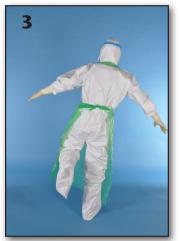

**HCW's Buddy opens** suit to waist.

Using forefinger and thunb the **HCWrolls hood inside out to back** of neck, starting from top of head to avoid contact with face.

**Buddy folds removes** suit to waist and HCW removes arms and puts removes the suit from arms forward.