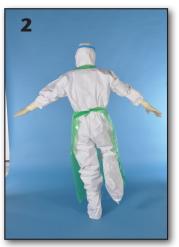

## **PPE Removal**

**HCW Hands being cleaned.** 

**HCW** snapping apron behind neck.

**HCW** preparing to remove apron.

HCW snaps apron at the side.

HCW folds apron inward.

**HCW Slowly rolling** apron.

**HCW** pinching glove to halfway down hand.