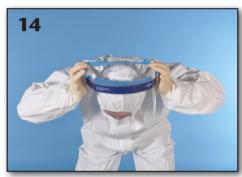

**HCW** using inside of first glove fully removes other glove.

**HCW** removes first glove only touching the inside of first glove.

HCW prepares to remove visor.

HCW leans forward, stretching the band of the visor with eyes closed and slowly removes visor overhead, eye can be opened when visor clear of face.