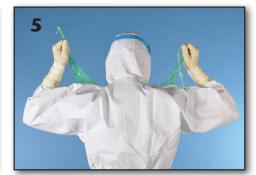

## **PPE Removal**

**HCW Hands being cleaned.** 

**HCW** snapping apron behind neck.

**HCW** preparing to remove apron.

HCW snaps apron at the side.

HCW folds apron inward.

**HCW Slowly rolling** apron.

**HCW** pinching glove to halfway down hand.