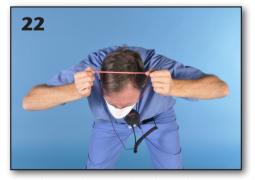

**HCW** using inside of first glove fully removes other glove.

**HCW** removes first glove only touching the inside of first glove.

HCW prepares to remove visor.

HCW leans forward, stretching the band of the visor with eyes closed and slowly removes visor overhead, eye can be opened when visor clear of face.