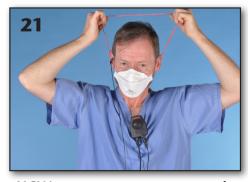

**HCW** using inside of first glove fully removes other glove.

**HCW** removes first glove only touching the inside of first glove.

HCW prepares to remove visor.

HCW leans forward, stretching the band of the visor with eyes closed and slowly removes visor overhead, eye can be opened when visor clear of face.